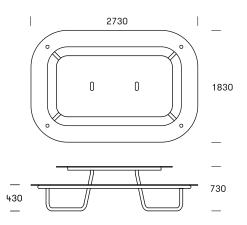

#### **Dimensions**

L2730 x B1830 x H730mm Seats up to 12 people

#### Fixation

4 x Ø14mm holes. For surface fixation.