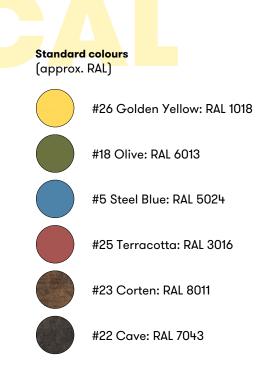

#### **Material**

Seat/tabletop and backrest: robust, multi-layered and dyed 12mm compact laminate available in 6 colours. Highly UV- and weatherresistant, solid mechanical quality and durability. Frame: Hot galvanized steel. Disc: Bead blasted stainless steel.

#### Variant

Frame + HPL are available in other colours.