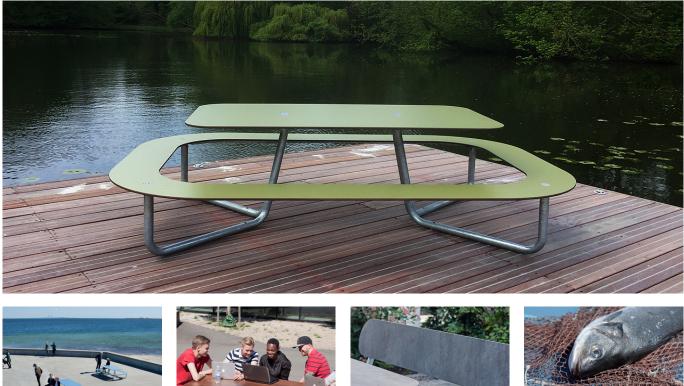

## outsider

PLATEAU presents a stringent - almost graphic - expression firmly rooted in the Scandinavian design tradition. Designed to provide numerous seats in socially oriented formations, Plateau is produced from durable materials requiring no other maintenance than soap and water.

PLATEAU Picnic O is the basic model: a table with an integrated bench all the way around it. Seats 10-12.

Design: Holscher Design

info@out-sider.dk +45 2261 7420 www.out-sider.dk